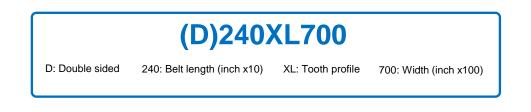

---------------------------------|--------------------|------|
| Belt type                        | Rubber timing belt |      |
| Tooth height h <sub>t</sub> [mm] | 1.27               | 1.27 |
| Belt thickness h [mm]            | 2.27               | 3.05 |
| 1 Tooth fabric                   | Nylon              |      |
| (2) Cord                         | Glass fiber        |      |
| ③ Rubber                         | CR                 |      |
| Heat resistance temperature [°C] | 90                 |      |
| Cold resistance temperature [°C] | -30                |      |
| Max. belt speed [m/s]            | 30                 |      |
| Wear resistance                  | Good               |      |
| Electric conductivity            | Yes                |      |

## **Product Code**