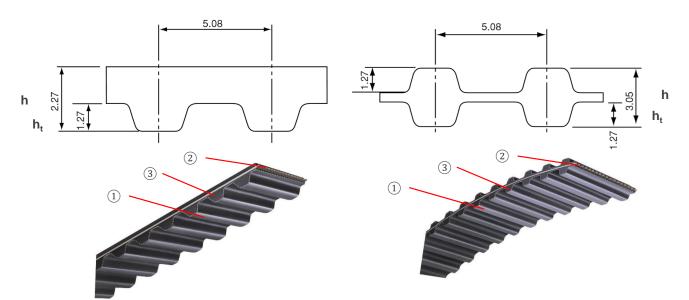

|                                  | XL                 | DXL  |
|----------------------------------|--------------------|------|
| Belt type                        | Rubber timing belt |      |
| Tooth height h <sub>t</sub> [mm] | 1.27               | 1.27 |
| Belt thickness h [mm]            | 2.27               | 3.05 |
| 1 Tooth fabric                   | Nylon              |      |
| (2) Cord                         | Glass fiber        |      |
| ③ Rubber                         | CR                 |      |
| Heat resistance temperature [°C] | 90                 |      |
| Cold resistance temperature [°C] | -30                |      |
| Max. belt speed [m/s]            | 30                 |      |
| Wear resistance                  | Good               |      |
| Electric conductivity            | Yes                |      |