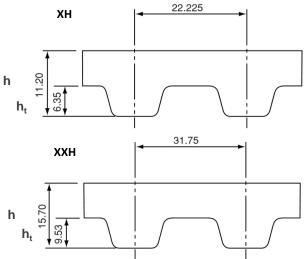

|                                  | ХН                 | ХХН   |
|----------------------------------|--------------------|-------|
| Belt type                        | Rubber timing belt |       |
| Tooth height h <sub>t</sub> [mm] | 6.35               | 9.53  |
| Belt thickness h [mm]            | 11.20              | 15.70 |
| 1 Tooth fabric                   | Nylon              |       |
| (2) Cord                         | Glass fiber        |       |
| ③ Rubber                         | CR                 |       |
| Heat resistance temperature [°C] | 90                 |       |
| Cold resistance temperature [°C] | -30                |       |
| Max. belt speed [m/s]            | 30                 |       |
| Wear resistance                  | Good               |       |
| Electric conductivity            | Yes                |       |