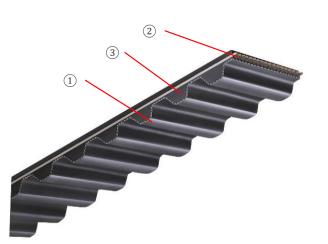

|                                  | ХН                 | ХХН   |
|----------------------------------|--------------------|-------|
| Belt type                        | Rubber timing belt |       |
| Tooth height h <sub>t</sub> [mm] | 6.35               | 9.53  |
| Belt thickness h [mm]            | 11.20              | 15.70 |
| 1 Tooth fabric                   | Nylon              |       |
| (2) Cord                         | Glass fiber        |       |
| ③ Rubber                         | CR                 |       |
| Heat resistance temperature [°C] | 90                 |       |
| Cold resistance temperature [°C] | -30                |       |
| Max. belt speed [m/s]            | 30                 |       |
| Wear resistance                  | Good               |       |
| Electric conductivity            | Yes                |       |