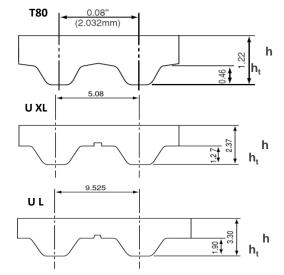

|                                  | Т80                      | U XL  | UL   |
|----------------------------------|--------------------------|-------|------|
| Belt type                        | Polyurethane timing belt |       |      |
| Tooth height h <sub>t</sub> [mm] | 0.46                     | 1.27  | 1.90 |
| Belt thickness h [mm]            | 1.22                     | 2.37  | 3.30 |
| 1 Cord                           | Aramid                   | Steel |      |
| 2 Material                       | Polyurethane             |       |      |
| Heat resistance temperature [°C] | 90                       |       |      |
| Cold resistance temperature [°C] | -30                      |       |      |
| Max. belt speed [m/s]            | 30                       |       |      |
| Wear resistance                  | Good                     |       |      |
| Electric conductivity            | Yes                      |       |      |