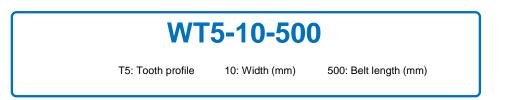

--------------------------------|--------------------------|------|
| Belt type                        | Polyurethane timing belt |      |
| Tooth height h <sub>t</sub> [mm] | 1.20                     | 2.50 |
| Belt thickness h [mm]            | 2.20                     | 4.50 |
| 1 Cord                           | Steel / Aramid           |      |
| 2 Material                       | Polyurethane             |      |
| Heat resistance temperature [°C] | 90                       |      |
| Cold resistance temperature [°C] | -30                      |      |
| Max. belt speed [m/s]            | 30                       |      |
| Wear resistance                  | Good                     |      |
| Electric conductivity            | Yes                      |      |

## **Product Code**