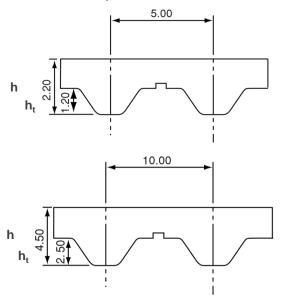

|                                  | Т5                       | Т10  |
|----------------------------------|--------------------------|------|
| Belt type                        | Polyurethane timing belt |      |
| Tooth height h <sub>t</sub> [mm] | 1.20                     | 2.50 |
| Belt thickness h [mm]            | 2.20                     | 4.50 |
| 1 Cord                           | Steel / Aramid           |      |
| 2 Material                       | Polyurethane             |      |
| Heat resistance temperature [°C] | 90                       |      |
| Cold resistance temperature [°C] | -30                      |      |
| Max. belt speed [m/s]            | 30                       |      |
| Wear resistance                  | Good                     |      |
| Electric conductivity            | Yes                      |      |