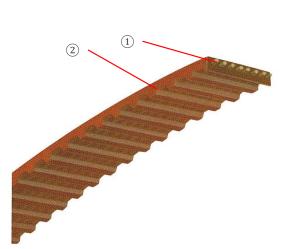

|                                  | Т5                       | Т10  |
|----------------------------------|--------------------------|------|
| Belt type                        | Polyurethane timing belt |      |
| Tooth height h <sub>t</sub> [mm] | 1.20                     | 2.50 |
| Belt thickness h [mm]            | 2.20                     | 4.50 |
| 1 Cord                           | Steel / Aramid           |      |
| 2 Material                       | Polyurethane             |      |
| Heat resistance temperature [°C] | 90                       |      |
| Cold resistance temperature [°C] | -30                      |      |
| Max. belt speed [m/s]            | 30                       |      |
| Wear resistance                  | Good                     |      |
| Electric conductivity            | Yes                      |      |