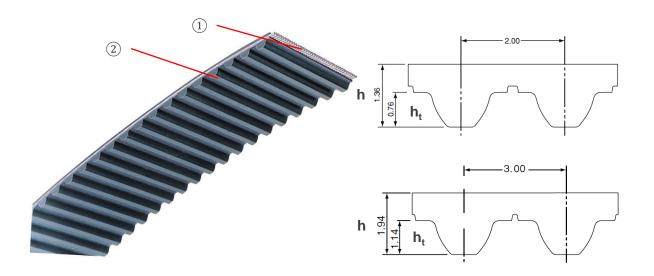

## **Product Information**

Polyurethane timing belts smoothly engage the round tooth shape. It has a variety of tooth pitch and size variations available, versatile and excellent product availability.

|                                  | S2M                      | S3M  |
|----------------------------------|--------------------------|------|
| Belt type                        | Polyurethane Timing Belt |      |
| Tooth height h <sub>t</sub> [mm] | 0.76                     | 1.14 |
| Belt thickness h [mm]            | 1.36                     | 1.94 |
| 1 Cord                           | Polyester/Aramid         |      |
| 2 Material                       | Polyurethane             |      |
| Heat resistance temperature [°C] | +80                      |      |
| Cold resistance temperature [°C] | -20                      |      |
| Max. belt speed [m/s]            | 25                       |      |
| Wear resistance                  | Normal                   |      |
| Electric conductivity            | Yes                      |      |