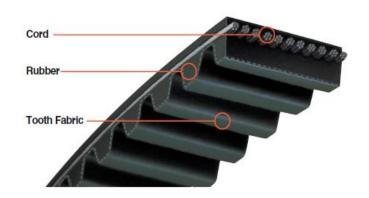

|                                  | S2M                | S3M  | S5M  | S8M  | S14M |
|----------------------------------|--------------------|------|------|------|------|
| Belt type                        | Rubber Timing Belt |      |      |      |      |
| Tooth height h <sub>t</sub> [mm] | 0.76               | 1.14 | 1.91 | 3.05 | 5.30 |
| Belt thickness h [mm]            | 1.36               | 1.94 | 3.41 | 5.3  | 10.2 |
| ① Tooth fabric                   | Nylon              |      |      |      |      |
| ② Cord                           | Glass Fiber        |      |      |      |      |
| ③ Rubber                         | CR                 |      |      |      |      |
| Heat resistance temperature [°C] | +80                |      |      |      |      |
| Cold resistance temperature [°C] | -30                |      |      |      |      |
| Max. belt speed [m/s]            | 30                 |      |      |      |      |
| Wear resistance                  | Normal             |      |      |      |      |
| Electric conductivity            | Yes                |      |      |      |      |