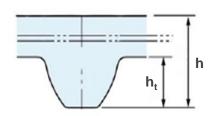

|                                  | S2M                | S3M  | S5M  | S8M  | S14M |
|----------------------------------|--------------------|------|------|------|------|
| Belt type                        | Rubber Timing Belt |      |      |      |      |
| Tooth height h <sub>t</sub> [mm] | 0.76               | 1.14 | 1.91 | 3.05 | 5.30 |
| Belt thickness h [mm]            | 1.36               | 1.94 | 3.41 | 5.3  | 10.2 |
| ① Tooth fabric                   | Nylon              |      |      |      |      |
| ② Cord                           | Glass Fiber        |      |      |      |      |
| ③ Rubber                         | CR                 |      |      |      |      |
| Heat resistance temperature [°C] | +80                |      |      |      |      |
| Cold resistance temperature [°C] | -30                |      |      |      |      |
| Max. belt speed [m/s]            | 30                 |      |      |      |      |
| Wear resistance                  | Normal             |      |      |      |      |
| Electric conductivity            | Yes                |      |      |      |      |