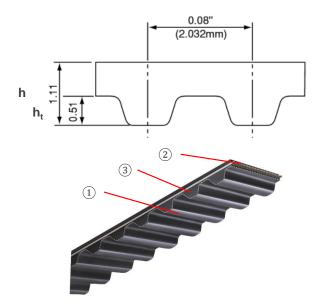

|                                  | MXL                | DMXL |
|----------------------------------|--------------------|------|
| Belt type                        | Rubber timing belt |      |
| Tooth height h <sub>t</sub> [mm] | 0.51               | 0.51 |
| Belt thickness h [mm]            | 1.11               | 1.53 |
| 1 Tooth fabric                   | Nylon              |      |
| 2 Cord                           | Glass fiber        |      |
| ③ Rubber                         | CR                 |      |
| Heat resistance temperature [°C] | 90                 |      |
| Cold resistance temperature [°C] | -30                |      |
| Max. belt speed [m/s]            | 30                 |      |
| Wear resistance                  | Good               |      |
| Electric conductivity            | Yes                |      |