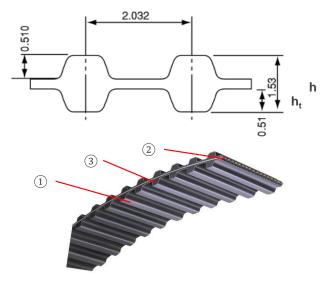

|                                  | MXL                | DMXL |
|----------------------------------|--------------------|------|
| Belt type                        | Rubber timing belt |      |
| Tooth height h <sub>t</sub> [mm] | 0.51               | 0.51 |
| Belt thickness h [mm]            | 1.11               | 1.53 |
| 1 Tooth fabric                   | Nylon              |      |
| 2 Cord                           | Glass fiber        |      |
| ③ Rubber                         | CR                 |      |
| Heat resistance temperature [°C] | 90                 |      |
| Cold resistance temperature [°C] | -30                |      |
| Max. belt speed [m/s]            | 30                 |      |
| Wear resistance                  | Good               |      |
| Electric conductivity            | Yes                |      |