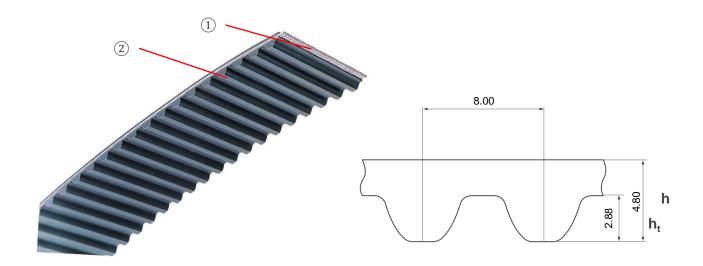

## **Product Information**

Our MEGA TORQUE U has compared to our SUPER TORQUE PU enhanced power transmission capabilities, which allows a compact layout due to narrow width of belt and pulley.

|                                  | MTS8M                    |
|----------------------------------|--------------------------|
| Belt type                        | Polyurethane Timing Belt |
| Tooth height h <sub>t</sub> [mm] | 2.88                     |
| Belt thickness h [mm]            | 4.8                      |
| ① Cord                           | Aramid                   |
| ② Material                       | Polyurethane             |
| Heat resistance temperature [°C] | 80                       |
| Cold resistance temperature [°C] | -20                      |
| Max. belt speed [m/s]            | 30                       |
| Wear resistance                  | Good                     |
| Electric conductivity            | Yes                      |