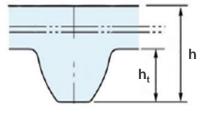

## **Product Information**

Our MEGA TORQUE G2 has compared to our SUPER TORQUE enhanced power transmission capabilities, which allows a compact layout due to narrow width of belt and pulley.

|                                  | MTS8M              | MTS14M                   |
|----------------------------------|--------------------|--------------------------|
| Belt type                        | Rubber Timing Belt |                          |
| Tooth height h <sub>t</sub> [mm] | 3.05               | 5.30                     |
| Belt thickness h [mm]            | 5.3                | 10.2                     |
| ① Tooth fabric                   | Nylon              | Special Nylon            |
| 2 Cord                           | Carbon Fiber       | High Modulus Glass Fiber |
| ③ Rubber                         | H-NBR              |                          |
| Heat resistance temperature [°C] | +110               |                          |
| Cold resistance temperature [°C] | -30                |                          |
| Max. belt speed [m/s]            | 30                 |                          |
| Wear resistance                  | Normal             |                          |
| Electric conductivity            | Yes                |                          |