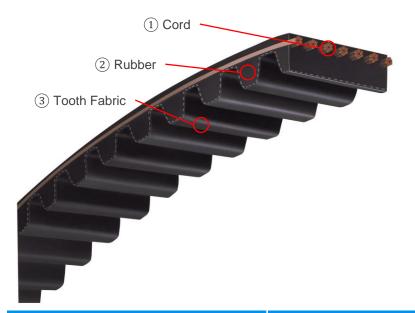

## **Product Information**

Our MEGA TORQUE G2 has compared to our SUPER TORQUE enhanced power transmission capabilities, which allows a compact layout due to narrow width of belt and pulley.

|                                  | MTS8M              | MTS14M                   |
|----------------------------------|--------------------|--------------------------|
| Belt type                        | Rubber Timing Belt |                          |
| Tooth height h <sub>t</sub> [mm] | 3.05               | 5.30                     |
| Belt thickness h [mm]            | 5.3                | 10.2                     |
| ① Tooth fabric                   | Nylon              | Special Nylon            |
| 2 Cord                           | Carbon Fiber       | High Modulus Glass Fiber |
| ③ Rubber                         | H-NBR              |                          |
| Heat resistance temperature [°C] | +110               |                          |
| Cold resistance temperature [°C] | -30                |                          |
| Max. belt speed [m/s]            | 30                 |                          |
| Wear resistance                  | Normal             |                          |
| Electric conductivity            | Yes                |                          |