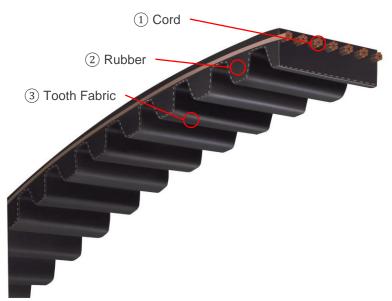

## **Product Information**

Our MEGA TORQUE G has compared to our SUPER TORQUE enhanced power transmission capabilities, which allows a compact layout due to narrow width of belt and pulley.

|                                  | MTS5M              | MTS8M    | MTS14M |
|----------------------------------|--------------------|----------|--------|
| Belt type                        | Rubber Timing Belt |          |        |
| Tooth height h <sub>t</sub> [mm] | 1.19               | 3.05     | 5.30   |
| Belt thickness h [mm]            | 3.41               | 5.3      | 10.2   |
| ① Tooth fabric                   | Nylon              |          |        |
| ② Cord                           | Glass Fiber        |          |        |
| ③ Rubber                         | CR                 | CR H-NBR |        |
| Heat resistance temperature [°C] | +90 110            |          |        |
| Cold resistance temperature [°C] | -30                |          |        |
| Max. belt speed [m/s]            | 30                 |          |        |
| Wear resistance                  | Normal             |          |        |
| Electric conductivity            | Yes                |          |        |