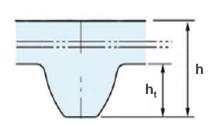

## **Product Information**

Our MEGA TORQUE G has compared to our SUPER TORQUE enhanced power transmission capabilities, which allows a compact layout due to narrow width of belt and pulley.

|                                  | MTS5M              | MTS8M    | MTS14M |
|----------------------------------|--------------------|----------|--------|
| Belt type                        | Rubber Timing Belt |          |        |
| Tooth height h <sub>t</sub> [mm] | 1.19               | 3.05     | 5.30   |
| Belt thickness h [mm]            | 3.41               | 5.3      | 10.2   |
| ① Tooth fabric                   | Nylon              |          |        |
| ② Cord                           | Glass Fiber        |          |        |
| ③ Rubber                         | CR                 | CR H-NBR |        |
| Heat resistance temperature [°C] | +90 110            |          |        |
| Cold resistance temperature [°C] | -30                |          |        |
| Max. belt speed [m/s]            | 30                 |          |        |
| Wear resistance                  | Normal             |          |        |
| Electric conductivity            | Yes                |          |        |