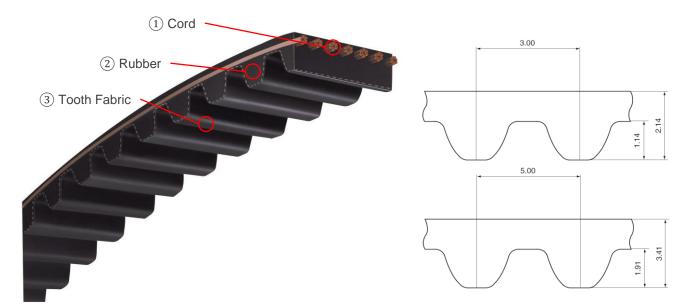

|                                  | MTS3M              | MTS5M |
|----------------------------------|--------------------|-------|
| Belt type                        | Rubber timing belt |       |
| Tooth height h <sub>t</sub> [mm] | 1.14               | 1.91  |
| Belt thickness h [mm]            | 2.14               | 3.41  |
| ① Tooth fabric                   | Nylon              |       |
| ② Cord                           | Carbon fiber       |       |
| ③ Rubber                         | H-NBR              |       |
| Heat resistance temperature [°C] | +110               |       |
| Cold resistance temperature [°C] | -30                |       |
| Max. belt speed [m/s]            | 30                 |       |
| Wear resistance                  | Good               |       |
| Electric conductivity            | Yes                |       |