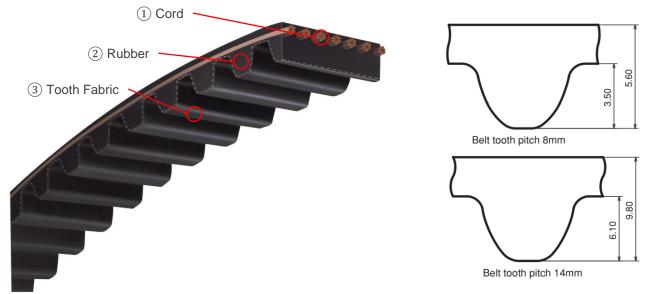

|                                  | G8M                | G14M          |  |
|----------------------------------|--------------------|---------------|--|
| Belt type                        | Rubber timing belt |               |  |
| Tooth height h <sub>t</sub> [mm] | 3.50               | 5.60          |  |
| Belt thickness h [mm]            | 6.10               | 9.80          |  |
| ① Tooth fabric                   | Specia             | Special nylon |  |
| ② Cord                           | Carbo              | Carbon fiber  |  |
| ③ Rubber                         | H-N                | IBR           |  |
| Heat resistance temperature [°C] | +1                 | 00            |  |
| Cold resistance temperature [°C] | -2                 | 20            |  |
| Max. belt speed [m/s]            | 3                  | 0             |  |
| Wear resistance                  | Best               |               |  |
| Electric conductivity            | No                 |               |  |