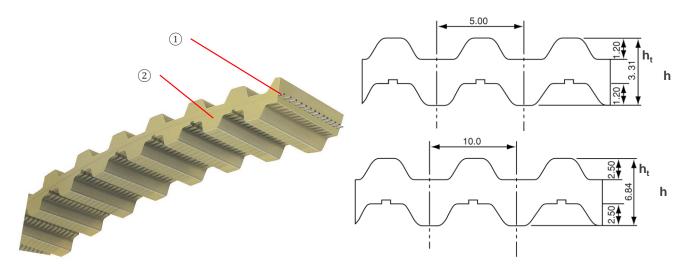

|                                  | DT5                      | DT10 |
|----------------------------------|--------------------------|------|
| Belt type                        | Polyurethane timing belt |      |
| Tooth height h <sub>t</sub> [mm] | 1.20                     | 2.50 |
| Belt thickness h [mm]            | 3.31                     | 6.84 |
| ① Cord                           | Aramid / Steel           |      |
| <li>② Material</li>              | Polyurethane             |      |
| Heat resistance temperature [°C] | +80                      |      |
| Cold resistance temperature [°C] | -20                      |      |
| Max. belt speed [m/s]            | 25                       |      |
| Wear resistance                  | Normal                   |      |
| Electric conductivity            | Yes                      |      |