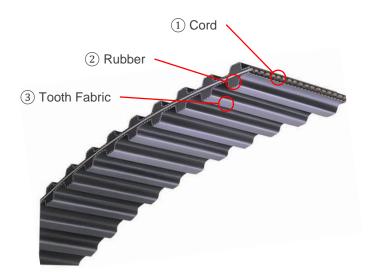

|                                  | DS3M               | DS5M | DS8M | DS14M |
|----------------------------------|--------------------|------|------|-------|
| Belt type                        | Rubber timing belt |      |      |       |
| Tooth height h <sub>t</sub> [mm] | 1.14               | 1.91 | 3.05 | 5.30  |
| Belt thickness h [mm]            | 3.04               | 4.78 | 7.47 | 13.39 |
| ① Tooth fabric                   | Nylon              |      |      |       |
| ② Cord                           | Glass fiber        |      |      |       |
| ③ Rubber                         | CR                 |      |      |       |
| Heat resistance temperature [°C] | +80                |      |      |       |
| Cold resistance temperature [°C] | -30                |      |      |       |
| Max. belt speed [m/s]            | 30                 |      |      |       |
| Wear resistance                  | Normal             |      |      |       |
| Electric conductivity            | Yes                |      |      |       |