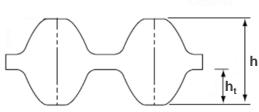

|                                  | DS3M               | DS5M | DS8M | DS14M |
|----------------------------------|--------------------|------|------|-------|
| Belt type                        | Rubber timing belt |      |      |       |
| Tooth height h <sub>t</sub> [mm] | 1.14               | 1.91 | 3.05 | 5.30  |
| Belt thickness h [mm]            | 3.04               | 4.78 | 7.47 | 13.39 |
| ① Tooth fabric                   | Nylon              |      |      |       |
| ② Cord                           | Glass fiber        |      |      |       |
| ③ Rubber                         | CR                 |      |      |       |
| Heat resistance temperature [°C] | +80                |      |      |       |
| Cold resistance temperature [°C] | -30                |      |      |       |
| Max. belt speed [m/s]            | 30                 |      |      |       |
| Wear resistance                  | Normal             |      |      |       |
| Electric conductivity            | Yes                |      |      |       |